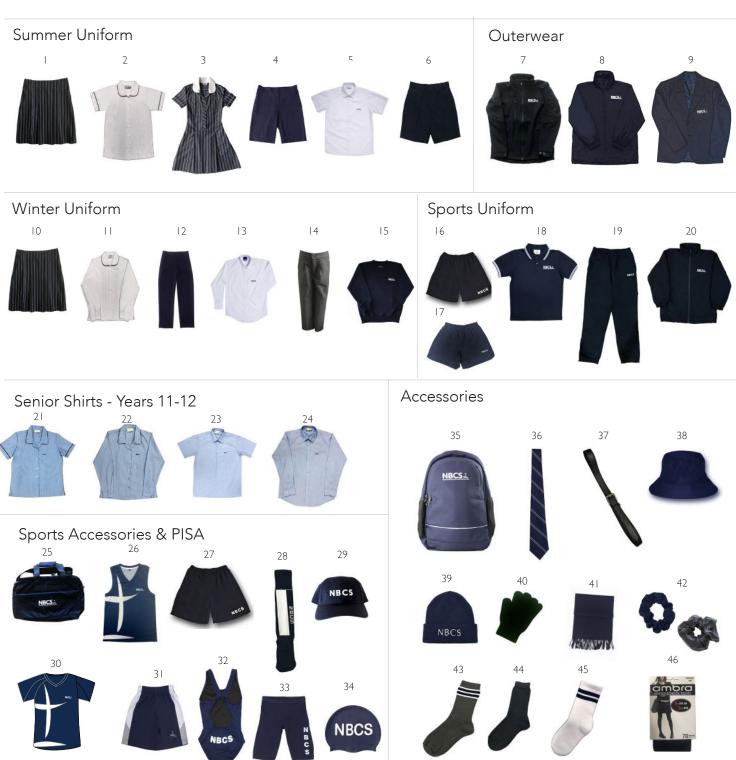

## Northern Beaches Christian School 7-12 CATALOGUE 2024-2025

- 1. Girls All Season Skirt 2. Girls Short Sleeve Blouse 3. Girls Secondary Dress Extra Length Available 4. Girls Tailored Short 5. Boys White Short Sleeve Shirt
- 6. Boys Navy Tailored Short 7. Soft Shell Jacket 8. Navy Rain Coat 9. Unisex Blazer 10. Girls All Season Skirt 11. Girls Long Sleeve White Blouse
- 12. Girls Navy Tailored Pant 13. Boys Long Sleeve White Collar Shirt 14. Boys Grey Tailored Pant 15. Unisex Wool or Cotton Jumper 16. Unisex Sport Short
- 17. Girls Sport Short 18. Sport Polo Shirt 19. Microfibre Unisex Trackpant 20. Microfibre Unisex Jacket 21. Girls Senior Short Sleeve Blouse
- 22. Girls Senior Long Sleeve Blouse 23. Boys Senior Short Sleeve Shirt 24. Boys Senior Long Sleeve Shirt 25. Sports Bag 26. Athletics Singlet
- 27. Rugby Shorts 28. PISA Socks 29. Sport Cap 30. Training Top 31. Soccer Shorts 32. Girls Swimmers 33. Swim Skins 34. Swim C
- 35. Backpack 36. Boys Tie 37. Boys Leather Belt 38. Bucket Hat 39. Beanie 40. Unisex Gloves 41. Unisex Scarf 42. Scrunchies
- 43. Boys Grey Socks 44. Girls Navy Socks 45. Unisex Sports Socks 46. Navy Cotton or Microfibre Tights