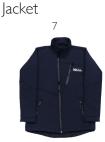

## NBCS Northern Beaches Christian School

RN BEACHES CHRISTIAN SCHOOL K-6 CATALOGUE 2021 - 2022

- 1. Girls Summer Check Dress 2. Girls Short Sleeve Blouse 3. Girls Navy Short 4. Boys White Short Sleeve Shirt 5. Boys Grey 1/2 Elastic Waist Short 6. Boys Grey Tailored Short. 7. Soft Shell Jacket
- **8.** Girls Winter Tartan Tunic **9.** Girls Long Sleeve White Blouse **10.** Girls Navy Pants **11.** Boys Long Sleeve White Collar Shirt **12.** Infant Boys 1/2 Back Elastic Pant **13.** Boys Grey Tailored Pant **14.** Unisex Wool Jumper (also available in Poly/Cotton)
- **16.** K-2 Infants Navy Sweatshirt **17.** K-2 Infants Fleece Track Pant **18.** Unisex Sport Short **19.** Unisex Sport Polo **20.** Unisex Trackpant (Years 3-6) **21.** Unisex Sport Jacket (Years 3-6) **22.** Infant K-2 Yellow Raincoat **23.** Navy Raincoat with Logo
- 24. Backpack 25. Tie 26. Boys Leather Belt 27. Slouch Hat 28. Beanie 29. Music Bag 30. Navy Cotton Tights 31. Boys Grey Socks 32. Girls Navy Socks 33. Unisex Sports Socks 32. Art Smock 35. Scarf 36. Library Bag 37. Gloves 38. Hair Accessories
- **39.** Sports Bag **40.** Sports Singlet **41.** Rugby Shorts **42.** PISA Cap **43.** Infants Sports Bag **44.** Soccer Shorts **45.** Girls Swimmers
- **46.** Swim Skins **47.** Swim Cap **48.** PISA Socks