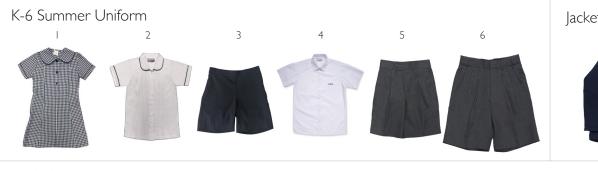

## NBCS Northern Beaches Christian School

RN BEACHES CHRISTIAN SCHOOL K-6 CATALOGUE 2021 - 2022

- 1. Girls Summer Check Dress 2. Girls Short Sleeve Blouse 3. Girls Navy Short 4. Boys White Short Sleeve Shirt 5. Boys Grey 1/2 Elastic Waist Short 6. Boys Grey Tailored Short. 7. Soft Shell Jacket
- **8.** Girls Winter Tartan Tunic **9.** Girls Long Sleeve White Blouse **10.** Girls Navy Pants **11.** Boys Long Sleeve White Collar Shirt **12.** Infant Boys 1/2 Back Elastic Pant **13.** Boys Grey Tailored Pant **14.** Unisex Wool Jumper (also available in Poly/Cotton)
- **16.** K-2 Infants Navy Sweatshirt **17.** K-2 Infants Fleece Track Pant **18.** Unisex Sport Short **19.** Unisex Sport Polo **20.** Unisex Trackpant (Years 3-6) **21.** Unisex Sport Jacket (Years 3-6) **22.** Infant K-2 Yellow Raincoat **23.** Navy Raincoat with Logo
- 24. Backpack 25. Tie 26. Boys Leather Belt 27. Slouch Hat 28. Beanie 29. Music Bag 30. Navy Cotton Tights 31. Boys Grey Socks 32. Girls Navy Socks 33. Unisex Sports Socks 32. Art Smock 35. Scarf 36. Library Bag 37. Gloves 38. Hair Accessories
- **39.** Sports Bag **40.** Sports Singlet **41.** Rugby Shorts **42.** PISA Cap **43.** Infants Sports Bag **44.** Soccer Shorts **45.** Girls Swimmers
- **46.** Swim Skins **47.** Swim Cap **48.** PISA Socks