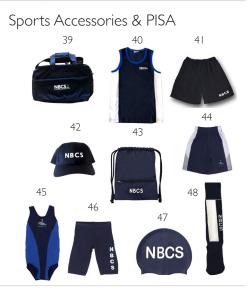

## NBCS Northern Beaches Christian School

RN BEACHES CHRISTIAN SCHOOL K-6 CATALOGUE 2021 - 2022

- 1. Girls Summer Check Dress 2. Girls Short Sleeve Blouse 3. Girls Navy Short 4. Boys White Short Sleeve Shirt 5. Boys Grey 1/2 Elastic Waist Short 6. Boys Grey Tailored Short. 7. Soft Shell Jacket
- **8.** Girls Winter Tartan Tunic **9.** Girls Long Sleeve White Blouse **10.** Girls Navy Pants **11.** Boys Long Sleeve White Collar Shirt **12.** Infant Boys 1/2 Back Elastic Pant **13.** Boys Grey Tailored Pant **14.** Unisex Wool Jumper (also available in Poly/Cotton)
- **16.** K-2 Infants Navy Sweatshirt **17.** K-2 Infants Fleece Track Pant **18.** Unisex Sport Short **19.** Unisex Sport Polo **20.** Unisex Trackpant (Years 3-6) **21.** Unisex Sport Jacket (Years 3-6) **22.** Infant K-2 Yellow Raincoat **23.** Navy Raincoat with Logo
- 24. Backpack 25. Tie 26. Boys Leather Belt 27. Slouch Hat 28. Beanie 29. Music Bag 30. Navy Cotton Tights 31. Boys Grey Socks 32. Girls Navy Socks 33. Unisex Sports Socks 32. Art Smock 35. Scarf 36. Library Bag 37. Gloves 38. Hair Accessories
- **39.** Sports Bag **40.** Sports Singlet **41.** Rugby Shorts **42.** PISA Cap **43.** Infants Sports Bag **44.** Soccer Shorts **45.** Girls Swimmers
- **46.** Swim Skins **47.** Swim Cap **48.** PISA Socks

## Northern Beaches Christian School P

ERN BEACHES CHRISTIAN SCHOOL K-6 PRICE LIST 2021 - 2022

| SUMMER UNIFORM                         | SIZES                                           | PRICE    | ACCESSORIES                                                                                                                                                                                                                                                                                                                                                                                                                                                                                                                                                                    | SIZES                                       | PRICE   |
|----------------------------------------|-------------------------------------------------|----------|--------------------------------------------------------------------------------------------------------------------------------------------------------------------------------------------------------------------------------------------------------------------------------------------------------------------------------------------------------------------------------------------------------------------------------------------------------------------------------------------------------------------------------------------------------------------------------|---------------------------------------------|---------|
| GIRLS SUMMER CHECK DRESS               | 4, 5, 6, 8, 10, 12, 14                          | \$78.50  | BACKPACK                                                                                                                                                                                                                                                                                                                                                                                                                                                                                                                                                                       | SMALL                                       | \$69.50 |
| GIRLS WHITE SHORT SLEEVE BLOUSE        | 2, 4, 6, 8, 10, 12, 14, 16                      | \$37.50  |                                                                                                                                                                                                                                                                                                                                                                                                                                                                                                                                                                                | MEDIUM                                      | \$75.00 |
| GIRLS NAVY FLAT FRONT SHORTS           | 4, 5, 6, 8, 10                                  | \$39.50  | LIBRARY BAG                                                                                                                                                                                                                                                                                                                                                                                                                                                                                                                                                                    | ONE SIZE                                    | \$13.50 |
| BOYS WHITE SHORT SLEEVE SHIRT          | 4, 6, 8, 10, 12, 14, 16, 18, 20, 22,<br>24, 26  | \$37.50  | MUSIC BAG                                                                                                                                                                                                                                                                                                                                                                                                                                                                                                                                                                      | ONE SIZE                                    | \$13.50 |
|                                        |                                                 |          | UNISEX SLOUCH HAT                                                                                                                                                                                                                                                                                                                                                                                                                                                                                                                                                              | XS, S, M, L, XL                             | \$18.50 |
| BOYS GREY ELASTIC SHORTS - INFANTS     | 4, 6, 8, 10                                     | \$42.50  | UNISEX BEANIE                                                                                                                                                                                                                                                                                                                                                                                                                                                                                                                                                                  | ONE SIZE                                    | \$17.50 |
| BOYS GREY TAILORED SHORTS              | 4, 6, 8, 10, 12, 14, 16                         | \$45.50  | GIRLS NAVY SOCKS - 3 PACK                                                                                                                                                                                                                                                                                                                                                                                                                                                                                                                                                      | 5-8, 9-12, 13-3, 2-8, 7-11                  | \$14.50 |
| WINTER UNIFORM                         | SIZES                                           | PRICE    | BOYS GREY SOCKS WITH NAVY/<br>WHITE STRIPE                                                                                                                                                                                                                                                                                                                                                                                                                                                                                                                                     | 5-8, 9-12, 13-3, 2-8,<br>6-11, 11-14, 14-17 | \$8.00  |
| GIRLS NAVY WINTER CHECK TUNIC          | 5, 6, 8, 10, 12, 14                             | \$75.00  |                                                                                                                                                                                                                                                                                                                                                                                                                                                                                                                                                                                |                                             |         |
| GIRLS WHITE LONG SLEEVE PP BLOUSE      | 4, 5, 6, 8, 10, 12, 14, 16                      | \$37.50  | GIRLS NAVY COTTON TIGHTS                                                                                                                                                                                                                                                                                                                                                                                                                                                                                                                                                       | 3-4, 5-6, 7-8, 9-10,<br>11-14               | \$15.00 |
| GIRLS NAVY TAILORED PANTS              | 4, 5, 6, 8, 10, 12, 14, 16                      | \$55.00  |                                                                                                                                                                                                                                                                                                                                                                                                                                                                                                                                                                                |                                             |         |
| BOYS WHITE LONG SLEEVE SHIRT           | 4, 6, 8, 10, 12, 14, 16, 18, 20, 22             | \$39.50  | GIRLS NAVY COTTON TIGHTS - 2 PK                                                                                                                                                                                                                                                                                                                                                                                                                                                                                                                                                | 3-5, 6-9, 10-12, M, L                       | \$22.50 |
| BOYS GREY 1/2 ELASTIC PANTS - INFANTS  | 4, 5, 6, 8                                      | \$47.50  | UNISEX NAVY SCARF                                                                                                                                                                                                                                                                                                                                                                                                                                                                                                                                                              | ONE SIZE                                    | \$15.00 |
| BOYS GREY TAILORED PANTS               | 8, 10, 12, 14, 16, 18, 20, 22, 24               | \$59.50  | UNISEX NAVY GLOVES                                                                                                                                                                                                                                                                                                                                                                                                                                                                                                                                                             | ONE SIZE                                    | \$12.50 |
| BOYS GREY WOOL PANTS                   | 8, 10, 12, 14, 16, 18, 20, 22, 24               | \$79.50  | RAINCOAT YELLOW - INFANTS                                                                                                                                                                                                                                                                                                                                                                                                                                                                                                                                                      | 4, 6, 8                                     | \$35.00 |
| UNISEX NAVY JUMPER (OPTIONAL)          | 6, 8, 10, 12, 14, 16, 18, 20, 22, 24            | \$82.50  | RAINCOAT NAVY (IN A BAG) WITH<br>LOGO                                                                                                                                                                                                                                                                                                                                                                                                                                                                                                                                          | 6-8, 8-10, 10-12, 12-14<br>XS, S, M, L, XL  | \$39.50 |
| UNISEX NAVY SOFTSHELL JACKET           | 4, 6, 8, 10, 12, 14, 16, 18, 20, 22, 24, 26, 28 | ¢425.00  |                                                                                                                                                                                                                                                                                                                                                                                                                                                                                                                                                                                |                                             |         |
|                                        |                                                 | \$125.00 | UNISEX ART SMOCK                                                                                                                                                                                                                                                                                                                                                                                                                                                                                                                                                               | XS, S, M                                    | \$19.50 |
| SPORTS UNIFORM                         | SIZES                                           | PRICE    | GIRLS SCRUNCHIES                                                                                                                                                                                                                                                                                                                                                                                                                                                                                                                                                               | ONE SIZE                                    | \$6.00  |
| UNISEX MICROFIBRE SPORTS SHORTS        | 4, 6, 8, 10, 12, 14, 16, 18, 20, 22,<br>24      | \$32.50  | WINTER CHECK HEADBANDS                                                                                                                                                                                                                                                                                                                                                                                                                                                                                                                                                         | NARROW                                      | \$10.00 |
|                                        |                                                 |          |                                                                                                                                                                                                                                                                                                                                                                                                                                                                                                                                                                                | WIDE                                        | \$10.00 |
| UNISEX SPORTS POLO                     | 4, 6, 8, 10, 12, 14, 16, 18, 20, 22,<br>24, 26  | \$37.50  | GIRLS NAVY HAIR CLIP PACK                                                                                                                                                                                                                                                                                                                                                                                                                                                                                                                                                      | ONE SIZE                                    | \$6.50  |
|                                        |                                                 |          | GIRLS SATIN BOW - SINGLE/ DOUBLE                                                                                                                                                                                                                                                                                                                                                                                                                                                                                                                                               | ONE SIZE                                    | \$6.50  |
| UNISEX TRACK PANTS YEARS 3-6           | 6, 8, 10, 12, 14, 16, 18, 20, 22, 24            | \$45.00  | GIRLS RIBBON BOWS - 2 PACK                                                                                                                                                                                                                                                                                                                                                                                                                                                                                                                                                     | ONE SIZE                                    | \$6.50  |
| UNISEX SPORTS JACKET YEARS 3-6         | 4, 6, 8, 10, 12, 14                             | \$79.50  | BOYS LEATHER BELT                                                                                                                                                                                                                                                                                                                                                                                                                                                                                                                                                              | 62, 67, 72, 77, 82, 87,<br>92cm             | \$22.50 |
| UNISEX FLEECE SWEATSHIRT - INFANTS K-2 | 4, 6, 8                                         | \$32.50  |                                                                                                                                                                                                                                                                                                                                                                                                                                                                                                                                                                                |                                             |         |
| UNISEX FLEECE PANTS - INFANTS K-2      | 4, 6, 8                                         | \$30.00  | PRIMARY TIE                                                                                                                                                                                                                                                                                                                                                                                                                                                                                                                                                                    | 117cm & 127cm                               | \$22.50 |
| UNISEX ATHLETICS SINGLET               | 6, 8, 10, 12, 14, 16, 18, 20, 22                | \$37.50  | SCHOOL UMBRELLA                                                                                                                                                                                                                                                                                                                                                                                                                                                                                                                                                                | ONE SIZE                                    | \$44.95 |
| UNISEX SOCCER SHORTS                   | 6, 8, 10, 12, 14, 16                            | \$39.50  | Notes:  SHOP LOCATION  Uniforms are available exclusively through the Pickles Terrey Hills Retail Outlet or online. (Cnr Booralie and Yulong Ave).  OPENING HOURS  For up to date opening hours please go to the Pickles website and select your school from the SHOP ONLINE SCHOOLS drop down menu.  DELIVERY AND SHIPPING INFORMATION  Please allow up to 7 working days for online order processing. Delays may occur during peak periods or due to temporary stock shortages. Order collection will be notified via SMS from your preferred outlet.  Online orders may be: |                                             |         |
| UNISEX RUGBY SHORTS                    | 6, 8, 10, 12, 14, 16, 18, 20, 22, 24            | \$39.50  |                                                                                                                                                                                                                                                                                                                                                                                                                                                                                                                                                                                |                                             |         |
| UNISEX SPORTS SOCKS WITH NAVY STRIPES  | 5-8, 9-12, 13-3, 2-8. 6-11, 11-14,<br>14-17     | \$8.50   |                                                                                                                                                                                                                                                                                                                                                                                                                                                                                                                                                                                |                                             |         |
| UNISEX PISA SOCKS                      | 9-2, 2-7, 7-11, 11-14                           | \$14.50  |                                                                                                                                                                                                                                                                                                                                                                                                                                                                                                                                                                                |                                             |         |
| UNISEX PISA SPORTS CAP                 | ONE SIZE                                        | \$17.50  |                                                                                                                                                                                                                                                                                                                                                                                                                                                                                                                                                                                |                                             |         |
| SPORTS BAG INFANTS K-2                 | ONE SIZE                                        | \$32.50  |                                                                                                                                                                                                                                                                                                                                                                                                                                                                                                                                                                                |                                             |         |
| SPORTS BAG PRIMARY/SECONDARY YR        | ONE SIZE                                        | \$45.00  |                                                                                                                                                                                                                                                                                                                                                                                                                                                                                                                                                                                |                                             |         |
| UNISEX SWIM CAP                        | ONE SIZE                                        | \$15.00  |                                                                                                                                                                                                                                                                                                                                                                                                                                                                                                                                                                                |                                             |         |
| BOYS SWIM SKINS                        | 4, 6, 8, 10, 12, 14                             | \$55.00  |                                                                                                                                                                                                                                                                                                                                                                                                                                                                                                                                                                                |                                             |         |
|                                        | Mens S & M                                      |          | Online orders may be:  • Collected from the Pickles Terrey Hills                                                                                                                                                                                                                                                                                                                                                                                                                                                                                                               | Retail Outlet                               |         |
| GIRLS SWIMMERS                         | 6, 8, 10, 12, 14                                | \$60.00  | <ul> <li>Delivered to a nominated address for \$12.50</li> <li>Collected from the Pickles Brookvale Retail Outlet</li> </ul>                                                                                                                                                                                                                                                                                                                                                                                                                                                   |                                             |         |
|                                        | W10, W12, W14, W16                              | \$65.00  |                                                                                                                                                                                                                                                                                                                                                                                                                                                                                                                                                                                |                                             |         |
|                                        | ı                                               | • • •    | 1                                                                                                                                                                                                                                                                                                                                                                                                                                                                                                                                                                              |                                             |         |