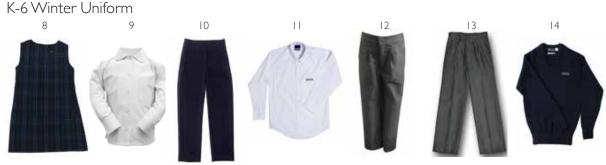

## NBCS Northern Beaches Christian School

RN BEACHES CHRISTIAN SCHOOL K-6 CATALOGUE 2021 - 2022

- 1. Girls Summer Check Dress 2. Girls Short Sleeve Blouse 3. Girls Navy Short 4. Boys White Short Sleeve Shirt 5. Boys Grey 1/2 Elastic Waist Short 6. Boys Grey Tailored Short. 7. Soft Shell Jacket
- **8.** Girls Winter Tartan Tunic **9.** Girls Long Sleeve White Blouse **10.** Girls Navy Pants **11.** Boys Long Sleeve White Collar Shirt **12.** Infant Boys 1/2 Back Elastic Pant **13.** Boys Grey Tailored Pant **14.** Unisex Wool Jumper (also available in Poly/Cotton)
- **16.** K-2 Infants Navy Sweatshirt **17.** K-2 Infants Fleece Track Pant **18.** Unisex Sport Short **19.** Unisex Sport Polo **20.** Unisex Trackpant (Years 3-6) **21.** Unisex Sport Jacket (Years 3-6) **22.** Infant K-2 Yellow Raincoat **23.** Navy Raincoat with Logo
- 24. Backpack 25. Tie 26. Boys Leather Belt 27. Slouch Hat 28. Beanie 29. Music Bag 30. Navy Cotton Tights 31. Boys Grey Socks 32. Girls Navy Socks 33. Unisex Sports Socks 32. Art Smock 35. Scarf 36. Library Bag 37. Gloves 38. Hair Accessories
- **39.** Sports Bag **40.** Sports Singlet **41.** Rugby Shorts **42.** PISA Cap **43.** Infants Sports Bag **44.** Soccer Shorts **45.** Girls Swimmers
- **46.** Swim Skins **47.** Swim Cap **48.** PISA Socks