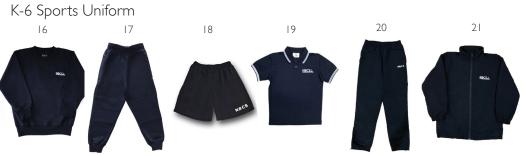

## NBCS Northern Beaches Christian School

RN BEACHES CHRISTIAN SCHOOL K-6 CATALOGUE 2021 - 2022

- 1. Girls Summer Check Dress 2. Girls Short Sleeve Blouse 3. Girls Navy Short 4. Boys White Short Sleeve Shirt 5. Boys Grey 1/2 Elastic Waist Short 6. Boys Grey Tailored Short. 7. Soft Shell Jacket
- **8.** Girls Winter Tartan Tunic **9.** Girls Long Sleeve White Blouse **10.** Girls Navy Pants **11.** Boys Long Sleeve White Collar Shirt **12.** Infant Boys 1/2 Back Elastic Pant **13.** Boys Grey Tailored Pant **14.** Unisex Wool Jumper (also available in Poly/Cotton)
- **16.** K-2 Infants Navy Sweatshirt **17.** K-2 Infants Fleece Track Pant **18.** Unisex Sport Short **19.** Unisex Sport Polo **20.** Unisex Trackpant (Years 3-6) **21.** Unisex Sport Jacket (Years 3-6) **22.** Infant K-2 Yellow Raincoat **23.** Navy Raincoat with Logo
- 24. Backpack 25. Tie 26. Boys Leather Belt 27. Slouch Hat 28. Beanie 29. Music Bag 30. Navy Cotton Tights 31. Boys Grey Socks 32. Girls Navy Socks 33. Unisex Sports Socks 32. Art Smock 35. Scarf 36. Library Bag 37. Gloves 38. Hair Accessories
- **39.** Sports Bag **40.** Sports Singlet **41.** Rugby Shorts **42.** PISA Cap **43.** Infants Sports Bag **44.** Soccer Shorts **45.** Girls Swimmers
- **46.** Swim Skins **47.** Swim Cap **48.** PISA Socks