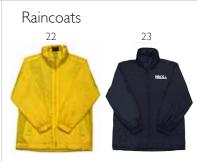

## NBCS Northern Beaches Christian School

RN BEACHES CHRISTIAN SCHOOL K-6 CATALOGUE 2021 - 2022

- 1. Girls Summer Check Dress 2. Girls Short Sleeve Blouse 3. Girls Navy Short 4. Boys White Short Sleeve Shirt 5. Boys Grey 1/2 Elastic Waist Short 6. Boys Grey Tailored Short. 7. Soft Shell Jacket
- **8.** Girls Winter Tartan Tunic **9.** Girls Long Sleeve White Blouse **10.** Girls Navy Pants **11.** Boys Long Sleeve White Collar Shirt **12.** Infant Boys 1/2 Back Elastic Pant **13.** Boys Grey Tailored Pant **14.** Unisex Wool Jumper (also available in Poly/Cotton)
- **16.** K-2 Infants Navy Sweatshirt **17.** K-2 Infants Fleece Track Pant **18.** Unisex Sport Short **19.** Unisex Sport Polo **20.** Unisex Trackpant (Years 3-6) **21.** Unisex Sport Jacket (Years 3-6) **22.** Infant K-2 Yellow Raincoat **23.** Navy Raincoat with Logo
- 24. Backpack 25. Tie 26. Boys Leather Belt 27. Slouch Hat 28. Beanie 29. Music Bag 30. Navy Cotton Tights 31. Boys Grey Socks 32. Girls Navy Socks 33. Unisex Sports Socks 32. Art Smock 35. Scarf 36. Library Bag 37. Gloves 38. Hair Accessories
- **39.** Sports Bag **40.** Sports Singlet **41.** Rugby Shorts **42.** PISA Cap **43.** Infants Sports Bag **44.** Soccer Shorts **45.** Girls Swimmers
- **46.** Swim Skins **47.** Swim Cap **48.** PISA Socks

## Northern Beaches Christian School P

ERN BEACHES CHRISTIAN SCHOOL K-6 PRICE LIST 2021 - 2022

| SUMMER UNIFORM                         | SIZES                                           | PRICE    | ACCESSORIES                                                                                                                                                                                                                                                                                                                                                                                                                                                                                                                                                                    | SIZES                                       | PRICE   |
|----------------------------------------|-------------------------------------------------|----------|--------------------------------------------------------------------------------------------------------------------------------------------------------------------------------------------------------------------------------------------------------------------------------------------------------------------------------------------------------------------------------------------------------------------------------------------------------------------------------------------------------------------------------------------------------------------------------|---------------------------------------------|---------|
| GIRLS SUMMER CHECK DRESS               | 4, 5, 6, 8, 10, 12, 14                          | \$78.50  | BACKPACK                                                                                                                                                                                                                                                                                                                                                                                                                                                                                                                                                                       | SMALL                                       | \$69.50 |
| GIRLS WHITE SHORT SLEEVE BLOUSE        | 2, 4, 6, 8, 10, 12, 14, 16                      | \$37.50  |                                                                                                                                                                                                                                                                                                                                                                                                                                                                                                                                                                                | MEDIUM                                      | \$75.00 |
| GIRLS NAVY FLAT FRONT SHORTS           | 4, 5, 6, 8, 10                                  | \$39.50  | LIBRARY BAG                                                                                                                                                                                                                                                                                                                                                                                                                                                                                                                                                                    | ONE SIZE                                    | \$13.50 |
| BOYS WHITE SHORT SLEEVE SHIRT          | 4, 6, 8, 10, 12, 14, 16, 18, 20, 22,<br>24, 26  | \$37.50  | MUSIC BAG                                                                                                                                                                                                                                                                                                                                                                                                                                                                                                                                                                      | ONE SIZE                                    | \$13.50 |
|                                        |                                                 |          | UNISEX SLOUCH HAT                                                                                                                                                                                                                                                                                                                                                                                                                                                                                                                                                              | XS, S, M, L, XL                             | \$18.50 |
| BOYS GREY ELASTIC SHORTS - INFANTS     | 4, 6, 8, 10                                     | \$42.50  | UNISEX BEANIE                                                                                                                                                                                                                                                                                                                                                                                                                                                                                                                                                                  | ONE SIZE                                    | \$17.50 |
| BOYS GREY TAILORED SHORTS              | 4, 6, 8, 10, 12, 14, 16                         | \$45.50  | GIRLS NAVY SOCKS - 3 PACK                                                                                                                                                                                                                                                                                                                                                                                                                                                                                                                                                      | 5-8, 9-12, 13-3, 2-8, 7-11                  | \$14.50 |
| WINTER UNIFORM                         | SIZES                                           | PRICE    | BOYS GREY SOCKS WITH NAVY/<br>WHITE STRIPE                                                                                                                                                                                                                                                                                                                                                                                                                                                                                                                                     | 5-8, 9-12, 13-3, 2-8,<br>6-11, 11-14, 14-17 | \$8.00  |
| GIRLS NAVY WINTER CHECK TUNIC          | 5, 6, 8, 10, 12, 14                             | \$75.00  |                                                                                                                                                                                                                                                                                                                                                                                                                                                                                                                                                                                |                                             |         |
| GIRLS WHITE LONG SLEEVE PP BLOUSE      | 4, 5, 6, 8, 10, 12, 14, 16                      | \$37.50  | GIRLS NAVY COTTON TIGHTS                                                                                                                                                                                                                                                                                                                                                                                                                                                                                                                                                       | 3-4, 5-6, 7-8, 9-10,<br>11-14               | \$15.00 |
| GIRLS NAVY TAILORED PANTS              | 4, 5, 6, 8, 10, 12, 14, 16                      | \$55.00  |                                                                                                                                                                                                                                                                                                                                                                                                                                                                                                                                                                                |                                             |         |
| BOYS WHITE LONG SLEEVE SHIRT           | 4, 6, 8, 10, 12, 14, 16, 18, 20, 22             | \$39.50  | GIRLS NAVY COTTON TIGHTS - 2 PK                                                                                                                                                                                                                                                                                                                                                                                                                                                                                                                                                | 3-5, 6-9, 10-12, M, L                       | \$22.50 |
| BOYS GREY 1/2 ELASTIC PANTS - INFANTS  | 4, 5, 6, 8                                      | \$47.50  | UNISEX NAVY SCARF                                                                                                                                                                                                                                                                                                                                                                                                                                                                                                                                                              | ONE SIZE                                    | \$15.00 |
| BOYS GREY TAILORED PANTS               | 8, 10, 12, 14, 16, 18, 20, 22, 24               | \$59.50  | UNISEX NAVY GLOVES                                                                                                                                                                                                                                                                                                                                                                                                                                                                                                                                                             | ONE SIZE                                    | \$12.50 |
| BOYS GREY WOOL PANTS                   | 8, 10, 12, 14, 16, 18, 20, 22, 24               | \$79.50  | RAINCOAT YELLOW - INFANTS                                                                                                                                                                                                                                                                                                                                                                                                                                                                                                                                                      | 4, 6, 8                                     | \$35.00 |
| UNISEX NAVY JUMPER (OPTIONAL)          | 6, 8, 10, 12, 14, 16, 18, 20, 22, 24            | \$82.50  | RAINCOAT NAVY (IN A BAG) WITH<br>LOGO                                                                                                                                                                                                                                                                                                                                                                                                                                                                                                                                          | 6-8, 8-10, 10-12, 12-14<br>XS, S, M, L, XL  | \$39.50 |
| UNISEX NAVY SOFTSHELL JACKET           | 4, 6, 8, 10, 12, 14, 16, 18, 20, 22, 24, 26, 28 | ¢425.00  |                                                                                                                                                                                                                                                                                                                                                                                                                                                                                                                                                                                |                                             |         |
|                                        |                                                 | \$125.00 | UNISEX ART SMOCK                                                                                                                                                                                                                                                                                                                                                                                                                                                                                                                                                               | XS, S, M                                    | \$19.50 |
| SPORTS UNIFORM                         | SIZES                                           | PRICE    | GIRLS SCRUNCHIES                                                                                                                                                                                                                                                                                                                                                                                                                                                                                                                                                               | ONE SIZE                                    | \$6.00  |
| UNISEX MICROFIBRE SPORTS SHORTS        | 4, 6, 8, 10, 12, 14, 16, 18, 20, 22,<br>24      | \$32.50  | WINTER CHECK HEADBANDS                                                                                                                                                                                                                                                                                                                                                                                                                                                                                                                                                         | NARROW                                      | \$10.00 |
|                                        |                                                 |          |                                                                                                                                                                                                                                                                                                                                                                                                                                                                                                                                                                                | WIDE                                        | \$10.00 |
| UNISEX SPORTS POLO                     | 4, 6, 8, 10, 12, 14, 16, 18, 20, 22,<br>24, 26  | \$37.50  | GIRLS NAVY HAIR CLIP PACK                                                                                                                                                                                                                                                                                                                                                                                                                                                                                                                                                      | ONE SIZE                                    | \$6.50  |
|                                        |                                                 |          | GIRLS SATIN BOW - SINGLE/ DOUBLE                                                                                                                                                                                                                                                                                                                                                                                                                                                                                                                                               | ONE SIZE                                    | \$6.50  |
| UNISEX TRACK PANTS YEARS 3-6           | 6, 8, 10, 12, 14, 16, 18, 20, 22, 24            | \$45.00  | GIRLS RIBBON BOWS - 2 PACK                                                                                                                                                                                                                                                                                                                                                                                                                                                                                                                                                     | ONE SIZE                                    | \$6.50  |
| UNISEX SPORTS JACKET YEARS 3-6         | 4, 6, 8, 10, 12, 14                             | \$79.50  | BOYS LEATHER BELT                                                                                                                                                                                                                                                                                                                                                                                                                                                                                                                                                              | 62, 67, 72, 77, 82, 87,<br>92cm             | \$22.50 |
| UNISEX FLEECE SWEATSHIRT - INFANTS K-2 | 4, 6, 8                                         | \$32.50  |                                                                                                                                                                                                                                                                                                                                                                                                                                                                                                                                                                                |                                             |         |
| UNISEX FLEECE PANTS - INFANTS K-2      | 4, 6, 8                                         | \$30.00  | PRIMARY TIE                                                                                                                                                                                                                                                                                                                                                                                                                                                                                                                                                                    | 117cm & 127cm                               | \$22.50 |
| UNISEX ATHLETICS SINGLET               | 6, 8, 10, 12, 14, 16, 18, 20, 22                | \$37.50  | SCHOOL UMBRELLA                                                                                                                                                                                                                                                                                                                                                                                                                                                                                                                                                                | ONE SIZE                                    | \$44.95 |
| UNISEX SOCCER SHORTS                   | 6, 8, 10, 12, 14, 16                            | \$39.50  | Notes:  SHOP LOCATION  Uniforms are available exclusively through the Pickles Terrey Hills Retail Outlet or online. (Cnr Booralie and Yulong Ave).  OPENING HOURS  For up to date opening hours please go to the Pickles website and select your school from the SHOP ONLINE SCHOOLS drop down menu.  DELIVERY AND SHIPPING INFORMATION  Please allow up to 7 working days for online order processing. Delays may occur during peak periods or due to temporary stock shortages. Order collection will be notified via SMS from your preferred outlet.  Online orders may be: |                                             |         |
| UNISEX RUGBY SHORTS                    | 6, 8, 10, 12, 14, 16, 18, 20, 22, 24            | \$39.50  |                                                                                                                                                                                                                                                                                                                                                                                                                                                                                                                                                                                |                                             |         |
| UNISEX SPORTS SOCKS WITH NAVY STRIPES  | 5-8, 9-12, 13-3, 2-8. 6-11, 11-14,<br>14-17     | \$8.50   |                                                                                                                                                                                                                                                                                                                                                                                                                                                                                                                                                                                |                                             |         |
| UNISEX PISA SOCKS                      | 9-2, 2-7, 7-11, 11-14                           | \$14.50  |                                                                                                                                                                                                                                                                                                                                                                                                                                                                                                                                                                                |                                             |         |
| UNISEX PISA SPORTS CAP                 | ONE SIZE                                        | \$17.50  |                                                                                                                                                                                                                                                                                                                                                                                                                                                                                                                                                                                |                                             |         |
| SPORTS BAG INFANTS K-2                 | ONE SIZE                                        | \$32.50  |                                                                                                                                                                                                                                                                                                                                                                                                                                                                                                                                                                                |                                             |         |
| SPORTS BAG PRIMARY/SECONDARY YR        | ONE SIZE                                        | \$45.00  |                                                                                                                                                                                                                                                                                                                                                                                                                                                                                                                                                                                |                                             |         |
| UNISEX SWIM CAP                        | ONE SIZE                                        | \$15.00  |                                                                                                                                                                                                                                                                                                                                                                                                                                                                                                                                                                                |                                             |         |
| BOYS SWIM SKINS                        | 4, 6, 8, 10, 12, 14                             | \$55.00  |                                                                                                                                                                                                                                                                                                                                                                                                                                                                                                                                                                                |                                             |         |
|                                        | Mens S & M                                      |          | Online orders may be:  • Collected from the Pickles Terrey Hills                                                                                                                                                                                                                                                                                                                                                                                                                                                                                                               | Retail Outlet                               |         |
| GIRLS SWIMMERS                         | 6, 8, 10, 12, 14                                | \$60.00  | <ul> <li>Delivered to a nominated address for \$12.50</li> <li>Collected from the Pickles Brookvale Retail Outlet</li> </ul>                                                                                                                                                                                                                                                                                                                                                                                                                                                   |                                             |         |
|                                        | W10, W12, W14, W16                              | \$65.00  |                                                                                                                                                                                                                                                                                                                                                                                                                                                                                                                                                                                |                                             |         |
|                                        | ı                                               | • • •    | 1                                                                                                                                                                                                                                                                                                                                                                                                                                                                                                                                                                              |                                             |         |