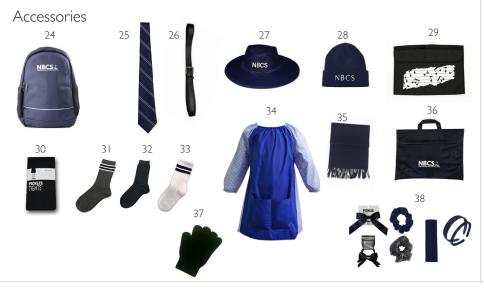

## NBCS Northern Beaches Christian School

RN BEACHES CHRISTIAN SCHOOL K-6 CATALOGUE 2021 - 2022

- 1. Girls Summer Check Dress 2. Girls Short Sleeve Blouse 3. Girls Navy Short 4. Boys White Short Sleeve Shirt 5. Boys Grey 1/2 Elastic Waist Short 6. Boys Grey Tailored Short. 7. Soft Shell Jacket
- **8.** Girls Winter Tartan Tunic **9.** Girls Long Sleeve White Blouse **10.** Girls Navy Pants **11.** Boys Long Sleeve White Collar Shirt **12.** Infant Boys 1/2 Back Elastic Pant **13.** Boys Grey Tailored Pant **14.** Unisex Wool Jumper (also available in Poly/Cotton)
- **16.** K-2 Infants Navy Sweatshirt **17.** K-2 Infants Fleece Track Pant **18.** Unisex Sport Short **19.** Unisex Sport Polo **20.** Unisex Trackpant (Years 3-6) **21.** Unisex Sport Jacket (Years 3-6) **22.** Infant K-2 Yellow Raincoat **23.** Navy Raincoat with Logo
- 24. Backpack 25. Tie 26. Boys Leather Belt 27. Slouch Hat 28. Beanie 29. Music Bag 30. Navy Cotton Tights 31. Boys Grey Socks 32. Girls Navy Socks 33. Unisex Sports Socks 32. Art Smock 35. Scarf 36. Library Bag 37. Gloves 38. Hair Accessories
- **39.** Sports Bag **40.** Sports Singlet **41.** Rugby Shorts **42.** PISA Cap **43.** Infants Sports Bag **44.** Soccer Shorts **45.** Girls Swimmers
- **46.** Swim Skins **47.** Swim Cap **48.** PISA Socks

## Northern Beaches Christian School P

ERN BEACHES CHRISTIAN SCHOOL K-6 PRICE LIST 2021 - 2022

| SUMMER UNIFORM                         | SIZES                                           | PRICE    | ACCESSORIES                                                                                                                                                                                                                                                                                                                                                                                                                                                                                                                                                                    | SIZES                                       | PRICE   |
|----------------------------------------|-------------------------------------------------|----------|--------------------------------------------------------------------------------------------------------------------------------------------------------------------------------------------------------------------------------------------------------------------------------------------------------------------------------------------------------------------------------------------------------------------------------------------------------------------------------------------------------------------------------------------------------------------------------|---------------------------------------------|---------|
| GIRLS SUMMER CHECK DRESS               | 4, 5, 6, 8, 10, 12, 14                          | \$78.50  | BACKPACK                                                                                                                                                                                                                                                                                                                                                                                                                                                                                                                                                                       | SMALL                                       | \$69.50 |
| GIRLS WHITE SHORT SLEEVE BLOUSE        | 2, 4, 6, 8, 10, 12, 14, 16                      | \$37.50  |                                                                                                                                                                                                                                                                                                                                                                                                                                                                                                                                                                                | MEDIUM                                      | \$75.00 |
| GIRLS NAVY FLAT FRONT SHORTS           | 4, 5, 6, 8, 10                                  | \$39.50  | LIBRARY BAG                                                                                                                                                                                                                                                                                                                                                                                                                                                                                                                                                                    | ONE SIZE                                    | \$13.50 |
| BOYS WHITE SHORT SLEEVE SHIRT          | 4, 6, 8, 10, 12, 14, 16, 18, 20, 22,<br>24, 26  | \$37.50  | MUSIC BAG                                                                                                                                                                                                                                                                                                                                                                                                                                                                                                                                                                      | ONE SIZE                                    | \$13.50 |
|                                        |                                                 |          | UNISEX SLOUCH HAT                                                                                                                                                                                                                                                                                                                                                                                                                                                                                                                                                              | XS, S, M, L, XL                             | \$18.50 |
| BOYS GREY ELASTIC SHORTS - INFANTS     | 4, 6, 8, 10                                     | \$42.50  | UNISEX BEANIE                                                                                                                                                                                                                                                                                                                                                                                                                                                                                                                                                                  | ONE SIZE                                    | \$17.50 |
| BOYS GREY TAILORED SHORTS              | 4, 6, 8, 10, 12, 14, 16                         | \$45.50  | GIRLS NAVY SOCKS - 3 PACK                                                                                                                                                                                                                                                                                                                                                                                                                                                                                                                                                      | 5-8, 9-12, 13-3, 2-8, 7-11                  | \$14.50 |
| WINTER UNIFORM                         | SIZES                                           | PRICE    | BOYS GREY SOCKS WITH NAVY/<br>WHITE STRIPE                                                                                                                                                                                                                                                                                                                                                                                                                                                                                                                                     | 5-8, 9-12, 13-3, 2-8,<br>6-11, 11-14, 14-17 | \$8.00  |
| GIRLS NAVY WINTER CHECK TUNIC          | 5, 6, 8, 10, 12, 14                             | \$75.00  |                                                                                                                                                                                                                                                                                                                                                                                                                                                                                                                                                                                |                                             |         |
| GIRLS WHITE LONG SLEEVE PP BLOUSE      | 4, 5, 6, 8, 10, 12, 14, 16                      | \$37.50  | GIRLS NAVY COTTON TIGHTS                                                                                                                                                                                                                                                                                                                                                                                                                                                                                                                                                       | 3-4, 5-6, 7-8, 9-10,<br>11-14               | \$15.00 |
| GIRLS NAVY TAILORED PANTS              | 4, 5, 6, 8, 10, 12, 14, 16                      | \$55.00  |                                                                                                                                                                                                                                                                                                                                                                                                                                                                                                                                                                                |                                             |         |
| BOYS WHITE LONG SLEEVE SHIRT           | 4, 6, 8, 10, 12, 14, 16, 18, 20, 22             | \$39.50  | GIRLS NAVY COTTON TIGHTS - 2 PK                                                                                                                                                                                                                                                                                                                                                                                                                                                                                                                                                | 3-5, 6-9, 10-12, M, L                       | \$22.50 |
| BOYS GREY 1/2 ELASTIC PANTS - INFANTS  | 4, 5, 6, 8                                      | \$47.50  | UNISEX NAVY SCARF                                                                                                                                                                                                                                                                                                                                                                                                                                                                                                                                                              | ONE SIZE                                    | \$15.00 |
| BOYS GREY TAILORED PANTS               | 8, 10, 12, 14, 16, 18, 20, 22, 24               | \$59.50  | UNISEX NAVY GLOVES                                                                                                                                                                                                                                                                                                                                                                                                                                                                                                                                                             | ONE SIZE                                    | \$12.50 |
| BOYS GREY WOOL PANTS                   | 8, 10, 12, 14, 16, 18, 20, 22, 24               | \$79.50  | RAINCOAT YELLOW - INFANTS                                                                                                                                                                                                                                                                                                                                                                                                                                                                                                                                                      | 4, 6, 8                                     | \$35.00 |
| UNISEX NAVY JUMPER (OPTIONAL)          | 6, 8, 10, 12, 14, 16, 18, 20, 22, 24            | \$82.50  | RAINCOAT NAVY (IN A BAG) WITH<br>LOGO                                                                                                                                                                                                                                                                                                                                                                                                                                                                                                                                          | 6-8, 8-10, 10-12, 12-14<br>XS, S, M, L, XL  | \$39.50 |
| UNISEX NAVY SOFTSHELL JACKET           | 4, 6, 8, 10, 12, 14, 16, 18, 20, 22, 24, 26, 28 | ¢425.00  |                                                                                                                                                                                                                                                                                                                                                                                                                                                                                                                                                                                |                                             |         |
|                                        |                                                 | \$125.00 | UNISEX ART SMOCK                                                                                                                                                                                                                                                                                                                                                                                                                                                                                                                                                               | XS, S, M                                    | \$19.50 |
| SPORTS UNIFORM                         | SIZES                                           | PRICE    | GIRLS SCRUNCHIES                                                                                                                                                                                                                                                                                                                                                                                                                                                                                                                                                               | ONE SIZE                                    | \$6.00  |
| UNISEX MICROFIBRE SPORTS SHORTS        | 4, 6, 8, 10, 12, 14, 16, 18, 20, 22,<br>24      | \$32.50  | WINTER CHECK HEADBANDS                                                                                                                                                                                                                                                                                                                                                                                                                                                                                                                                                         | NARROW                                      | \$10.00 |
|                                        |                                                 |          |                                                                                                                                                                                                                                                                                                                                                                                                                                                                                                                                                                                | WIDE                                        | \$10.00 |
| UNISEX SPORTS POLO                     | 4, 6, 8, 10, 12, 14, 16, 18, 20, 22,<br>24, 26  | \$37.50  | GIRLS NAVY HAIR CLIP PACK                                                                                                                                                                                                                                                                                                                                                                                                                                                                                                                                                      | ONE SIZE                                    | \$6.50  |
|                                        |                                                 |          | GIRLS SATIN BOW - SINGLE/ DOUBLE                                                                                                                                                                                                                                                                                                                                                                                                                                                                                                                                               | ONE SIZE                                    | \$6.50  |
| UNISEX TRACK PANTS YEARS 3-6           | 6, 8, 10, 12, 14, 16, 18, 20, 22, 24            | \$45.00  | GIRLS RIBBON BOWS - 2 PACK                                                                                                                                                                                                                                                                                                                                                                                                                                                                                                                                                     | ONE SIZE                                    | \$6.50  |
| UNISEX SPORTS JACKET YEARS 3-6         | 4, 6, 8, 10, 12, 14                             | \$79.50  | BOYS LEATHER BELT                                                                                                                                                                                                                                                                                                                                                                                                                                                                                                                                                              | 62, 67, 72, 77, 82, 87,<br>92cm             | \$22.50 |
| UNISEX FLEECE SWEATSHIRT - INFANTS K-2 | 4, 6, 8                                         | \$32.50  |                                                                                                                                                                                                                                                                                                                                                                                                                                                                                                                                                                                |                                             |         |
| UNISEX FLEECE PANTS - INFANTS K-2      | 4, 6, 8                                         | \$30.00  | PRIMARY TIE                                                                                                                                                                                                                                                                                                                                                                                                                                                                                                                                                                    | 117cm & 127cm                               | \$22.50 |
| UNISEX ATHLETICS SINGLET               | 6, 8, 10, 12, 14, 16, 18, 20, 22                | \$37.50  | SCHOOL UMBRELLA                                                                                                                                                                                                                                                                                                                                                                                                                                                                                                                                                                | ONE SIZE                                    | \$44.95 |
| UNISEX SOCCER SHORTS                   | 6, 8, 10, 12, 14, 16                            | \$39.50  | Notes:  SHOP LOCATION  Uniforms are available exclusively through the Pickles Terrey Hills Retail Outlet or online. (Cnr Booralie and Yulong Ave).  OPENING HOURS  For up to date opening hours please go to the Pickles website and select your school from the SHOP ONLINE SCHOOLS drop down menu.  DELIVERY AND SHIPPING INFORMATION  Please allow up to 7 working days for online order processing. Delays may occur during peak periods or due to temporary stock shortages. Order collection will be notified via SMS from your preferred outlet.  Online orders may be: |                                             |         |
| UNISEX RUGBY SHORTS                    | 6, 8, 10, 12, 14, 16, 18, 20, 22, 24            | \$39.50  |                                                                                                                                                                                                                                                                                                                                                                                                                                                                                                                                                                                |                                             |         |
| UNISEX SPORTS SOCKS WITH NAVY STRIPES  | 5-8, 9-12, 13-3, 2-8. 6-11, 11-14,<br>14-17     | \$8.50   |                                                                                                                                                                                                                                                                                                                                                                                                                                                                                                                                                                                |                                             |         |
| UNISEX PISA SOCKS                      | 9-2, 2-7, 7-11, 11-14                           | \$14.50  |                                                                                                                                                                                                                                                                                                                                                                                                                                                                                                                                                                                |                                             |         |
| UNISEX PISA SPORTS CAP                 | ONE SIZE                                        | \$17.50  |                                                                                                                                                                                                                                                                                                                                                                                                                                                                                                                                                                                |                                             |         |
| SPORTS BAG INFANTS K-2                 | ONE SIZE                                        | \$32.50  |                                                                                                                                                                                                                                                                                                                                                                                                                                                                                                                                                                                |                                             |         |
| SPORTS BAG PRIMARY/SECONDARY YR        | ONE SIZE                                        | \$45.00  |                                                                                                                                                                                                                                                                                                                                                                                                                                                                                                                                                                                |                                             |         |
| UNISEX SWIM CAP                        | ONE SIZE                                        | \$15.00  |                                                                                                                                                                                                                                                                                                                                                                                                                                                                                                                                                                                |                                             |         |
| BOYS SWIM SKINS                        | 4, 6, 8, 10, 12, 14                             | \$55.00  |                                                                                                                                                                                                                                                                                                                                                                                                                                                                                                                                                                                |                                             |         |
|                                        | Mens S & M                                      |          | Online orders may be:  • Collected from the Pickles Terrey Hills                                                                                                                                                                                                                                                                                                                                                                                                                                                                                                               | Retail Outlet                               |         |
| GIRLS SWIMMERS                         | 6, 8, 10, 12, 14                                | \$60.00  | <ul> <li>Delivered to a nominated address for \$12.50</li> <li>Collected from the Pickles Brookvale Retail Outlet</li> </ul>                                                                                                                                                                                                                                                                                                                                                                                                                                                   |                                             |         |
|                                        | W10, W12, W14, W16                              | \$65.00  |                                                                                                                                                                                                                                                                                                                                                                                                                                                                                                                                                                                |                                             |         |
|                                        | ı                                               | • • •    | 1                                                                                                                                                                                                                                                                                                                                                                                                                                                                                                                                                                              |                                             |         |