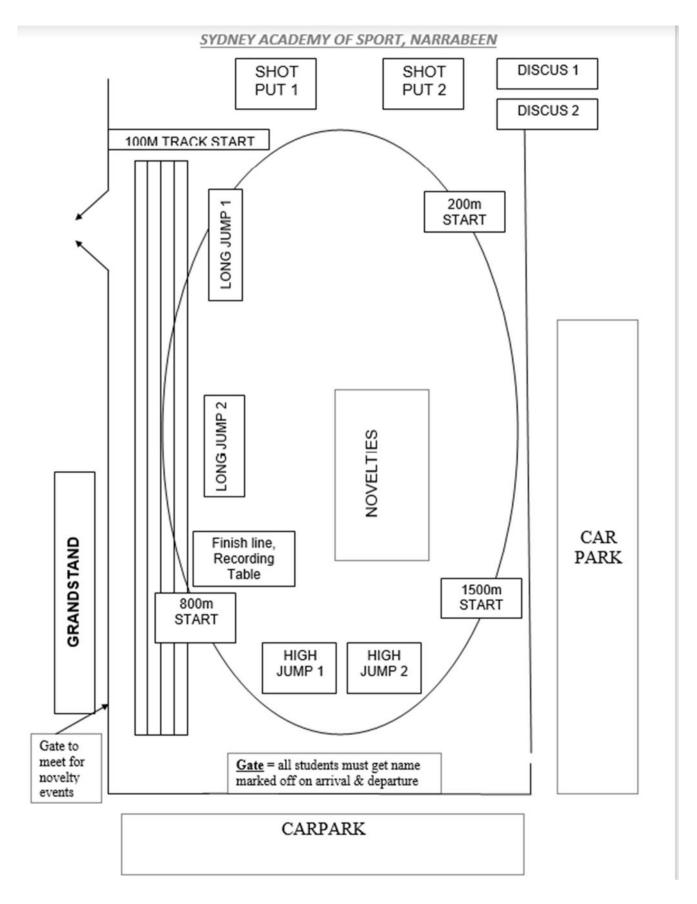

### SYDNEY ACADEMY OF SPORT - 2024 VENUE MAP

Grass track for all track events

**Please note:** This map shows track start points, but the track will run on grass oval (SEE PREVIOUS PAGE) – not the original track.