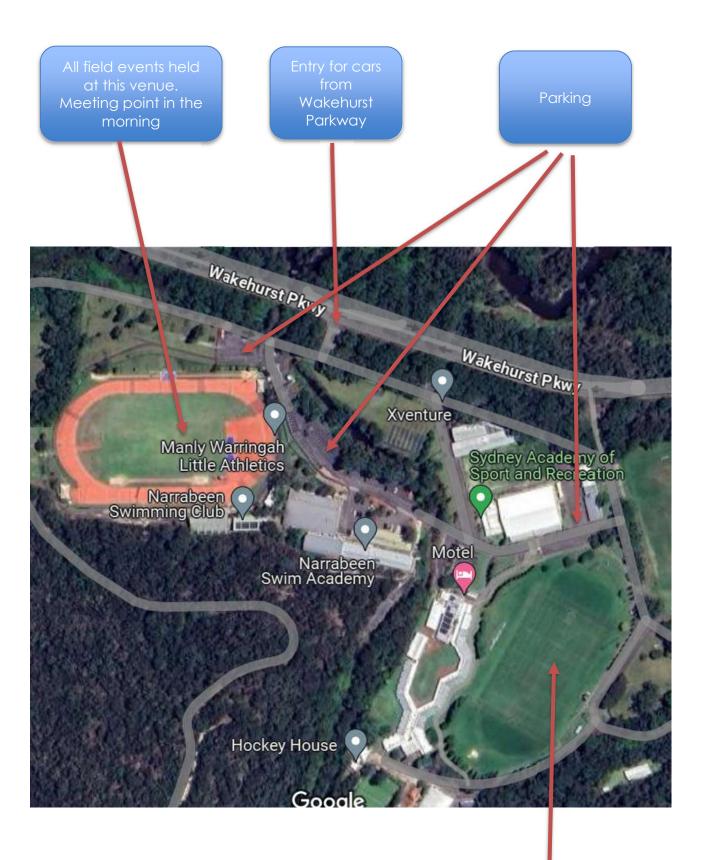

# **PRIMARY ATHLETICS CARNIVAL**

Wednesday 8 May, 2024 8:30am – 3:00pm

**Sydney Academy of Sport and Rec.** Wakehurst Parkway, North Narrabeen

### SYDNEY ACADEMY OF SPORT - 2024 VENUE MAP

Grass track for all track events

**Please note:** This map shows track start points, but the track will run on grass oval (SEE PREVIOUS PAGE) – not the original track.