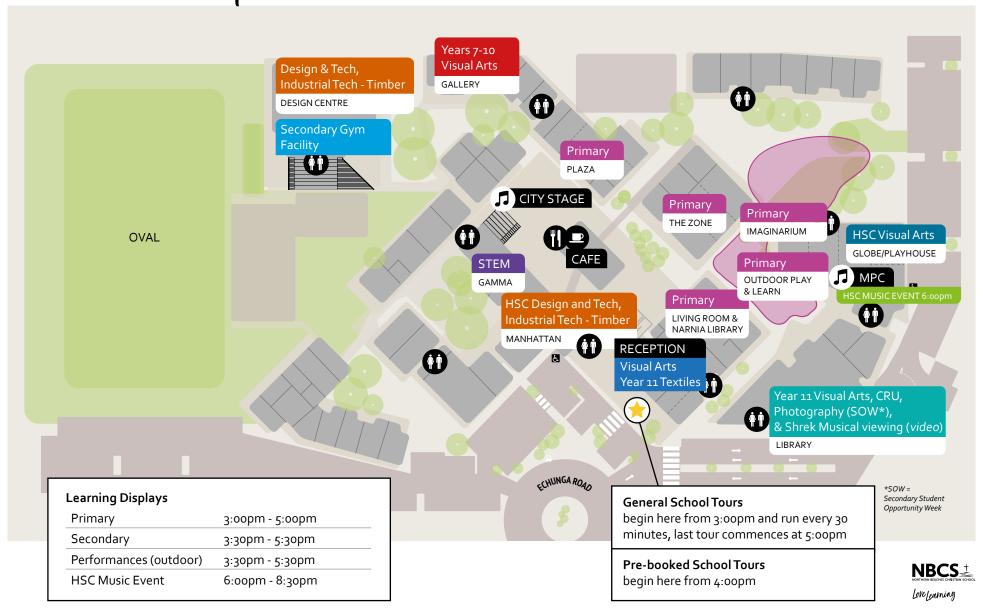

# Program and Map SHOM CASE 2022

Wednesday 31 August

# Outdoor Music Performances

### CITY STAGE AREA

| 3:30pm | Primary Music Theatre Group      |
|--------|----------------------------------|
| 3:45pm | Year 9 Rock Band                 |
| 3:55pm | String Chamber Groups            |
| 4:05pm | Primary Band                     |
| 4:15pm | Year 11 Rock Band                |
| 4:25pm | Primary Choir                    |
| 4:40pm | Jazz Ensemble                    |
| 4:55pm | Intermission Music Theatre Group |

Outdoor performances will finish at 5:30pm.

# Indoor Music Performances

**■** MPC

6:oopm -8:3opm

**HSC Music Performances** 

# School Map

Enjoy student work highlighted in HSC Major Works, Visual Arts, Design and Tech, Industrial Tech, STEM, Photography, Primary displays, live Music performances and NBCS learning facilities.