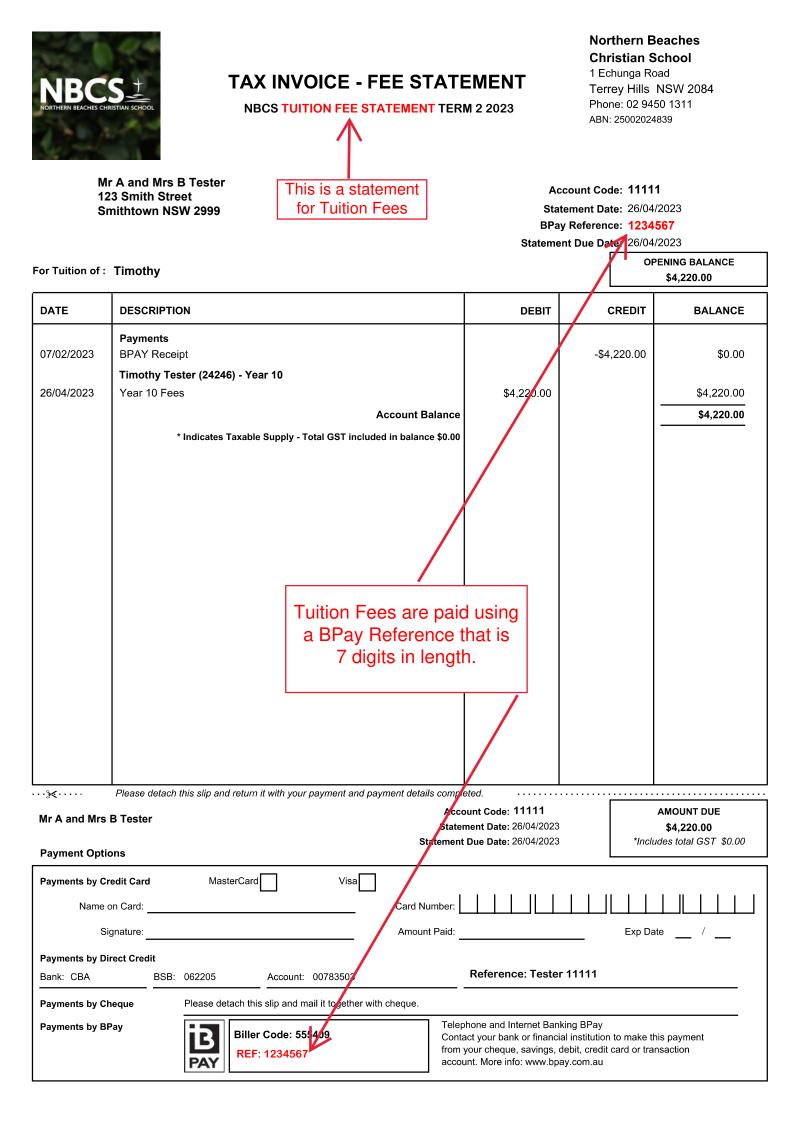

|                                                                                                                                                                                                                                                            |                                                                                                                                                          | ICE - FEE STAT                                     |                                                                     | <b>Chri</b> s<br>1 Ech<br>Terre<br>Phone | thern Beaches<br>stian School<br>hunga Road<br>ey Hills NSW 2084<br>e: 02 9450 1311<br>25002024839 |
|------------------------------------------------------------------------------------------------------------------------------------------------------------------------------------------------------------------------------------------------------------|----------------------------------------------------------------------------------------------------------------------------------------------------------|----------------------------------------------------|---------------------------------------------------------------------|------------------------------------------|----------------------------------------------------------------------------------------------------|
| Mr A<br>123 S<br>Smith                                                                                                                                                                                                                                     | tement<br>arges<br>Account Code: 11111/1<br>Statement Date: 12/04/2023<br>BPay Reference: 123456789<br>Statement Due Date: 16/04/2023<br>OPENING BALANCE |                                                    |                                                                     |                                          |                                                                                                    |
| For Tuition of : Timothy (10)                                                                                                                                                                                                                              |                                                                                                                                                          |                                                    |                                                                     |                                          |                                                                                                    |
| DATE                                                                                                                                                                                                                                                       | DESCRIPTION                                                                                                                                              |                                                    | DEBIT                                                               | CI                                       | REDIT BALANCE                                                                                      |
| 11/04/2023                                                                                                                                                                                                                                                 |                                                                                                                                                          | ay Reference' is<br>tatement.<br>atement to ensure | I using a at is                                                     |                                          | \$10.00<br>\$20.00<br>\$20.00                                                                      |
| ¥                                                                                                                                                                                                                                                          | Please detach this slip and return it with your pay                                                                                                      | vment and payment details comp                     | eted                                                                |                                          |                                                                                                    |
| Mr A and Mrs B Tester Stater                                                                                                                                                                                                                               |                                                                                                                                                          |                                                    | ount Code: 11111<br>ment Date: 12/04/2023<br>t Due Date: 26/04/2023 |                                          | AMOUNT DUE<br>\$20.00<br>*Includes total GST \$0.00                                                |
|                                                                                                                                                                                                                                                            |                                                                                                                                                          |                                                    |                                                                     |                                          |                                                                                                    |
| Payments by Credit Card MasterCard Visa   Name on Card: Card Number: Image: Card Number:                                                                                                                                                                   |                                                                                                                                                          |                                                    |                                                                     |                                          |                                                                                                    |
| Signature: Amount Paid: Exp Date /                                                                                                                                                                                                                         |                                                                                                                                                          |                                                    |                                                                     |                                          |                                                                                                    |
| Payments by D<br>Bank: CBA                                                                                                                                                                                                                                 |                                                                                                                                                          | _/ _                                               | Reference: 11111/                                                   | '1                                       | · · · · ·                                                                                          |
| Payments by Cheque     Please detach this slip and mail it together with cheque.                                                                                                                                                                           |                                                                                                                                                          |                                                    |                                                                     |                                          |                                                                                                    |
| Payments by BPay   Biller Code: 555 199     REF: 123456789   Telephone and Internet Banking BPay<br>Contact your bank or financial institution to make thi<br>from your cheque, savings, debit, credit card or tran<br>account. More info: www.bpay.com.au |                                                                                                                                                          |                                                    |                                                                     |                                          |                                                                                                    |